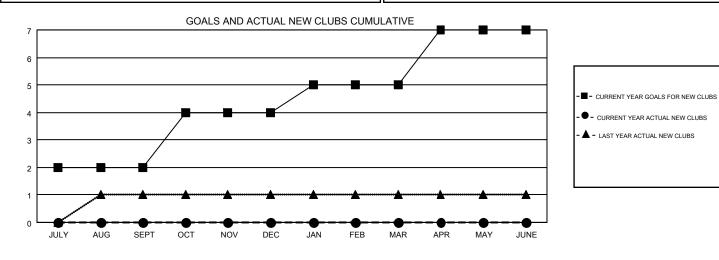

## GMT CA 1

| Clubs                 |               |           |               | Members               |                           |                         |                                                    |
|-----------------------|---------------|-----------|---------------|-----------------------|---------------------------|-------------------------|----------------------------------------------------|
| RESULTS FOR 2019-2020 |               |           |               | RESULTS FOR 2019-2020 |                           |                         |                                                    |
| QUARTER               | NEW CLUB GOAL | NEW CLUBS | DROPPED CLUBS | QUARTER               | MEMBER GROWTH NET<br>GOAL | MEMBER GROWTH<br>ACTUAL | DROPPED<br>MEMBERS ACTUAL<br>(including transfers) |
| JULY/AUG/SEPT         | 2             | 0         | 1             | JULY/AUG/SEPT         | 45                        | 94                      | 84                                                 |
| OCT/NOV/DEC           | 2             | 0         | 0             | OCT/NOV/DEC           | 50                        | 18                      | 20                                                 |
| JAN/FEB/MAR           | 1             | 0         | 0             | JAN/FEB/MAR           | 50                        | 0                       | 0                                                  |
| APR/MAY/JUNE          | 2             | 0         | 0             | APR/MAY/JUNE          | 40                        | 0                       | 0                                                  |