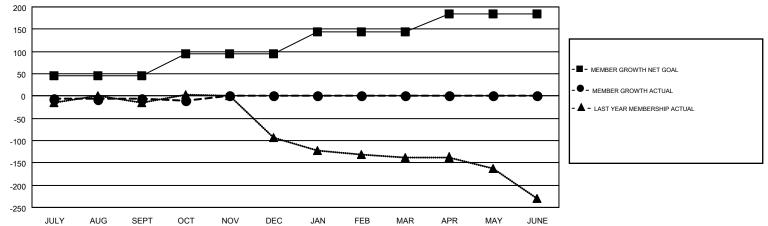

## GMT CA 1

| Clubs                 |               |           |               | Members               |                           |                         |                                                    |
|-----------------------|---------------|-----------|---------------|-----------------------|---------------------------|-------------------------|----------------------------------------------------|
| RESULTS FOR 2019-2020 |               |           |               | RESULTS FOR 2019-2020 |                           |                         |                                                    |
| QUARTER               | NEW CLUB GOAL | NEW CLUBS | DROPPED CLUBS | QUARTER               | MEMBER GROWTH NET<br>GOAL | MEMBER GROWTH<br>ACTUAL | DROPPED<br>MEMBERS ACTUAL<br>(including transfers) |
| JULY/AUG/SEPT         | 2             | 0         | 1             | JULY/AUG/SEPT         | 45                        | 94                      | 84                                                 |
| OCT/NOV/DEC           | 2             | 0         | 0             | OCT/NOV/DEC           | 50                        | 18                      | 20                                                 |
| JAN/FEB/MAR           | 1             | 0         | 0             | JAN/FEB/MAR           | 50                        | 0                       | 0                                                  |
| APR/MAY/JUNE          | 2             | 0         | 0             | APR/MAY/JUNE          | 40                        | 0                       | 0                                                  |